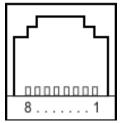

## 5.2 Port of control panel

| Pins   | 1    | 2  | 3         | 4         | 5           | 6           | 7           | 8           |
|--------|------|----|-----------|-----------|-------------|-------------|-------------|-------------|
| 8 core | None | 5V | Grounding | Grounding | Signal<br>1 | Signal<br>2 | Signal<br>3 | Signal<br>4 |