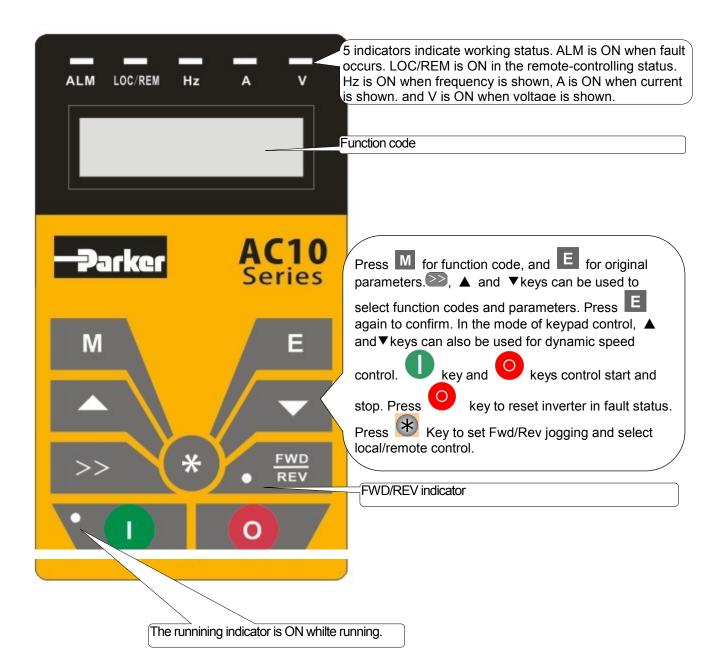

## Chapter 5 The Keypad

## 5.1 The Display

Keypad panel and monitor screen are both fixed on the keypad controller. See Figure 5-1 Keypad Displays.



Figure 5-1 Keypad Displays





Keypad Measurements (Unit:mm)

| Α   | В  | Н  |  |  |
|-----|----|----|--|--|
| 140 | 95 | 20 |  |  |

## 5.2 Port of control panel



| Pins   | 1    | 2  | 3         | 4         | 5           | 6           | 7           | 8           |
|--------|------|----|-----------|-----------|-------------|-------------|-------------|-------------|
| 8 core | None | 5V | Grounding | Grounding | Signal<br>1 | Signal<br>2 | Signal<br>3 | Signal<br>4 |

The default length of remote cable is 1m. On the occasion of heavy interference or if remote control cable is longer than 3m, add magnetic ring on the cable.