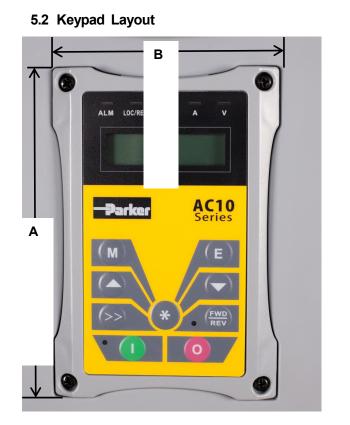

## 5.1 The Display

Keypad panel and monitor screen are both fixed on the keypad controller. See Figure 5-1 Keypad Displays.

Figure 5-1 Keypad Displays

Keypad Measurements (Unit:mm)

| Α   | В  | Н  |  |  |
|-----|----|----|--|--|
| 140 | 95 | 20 |  |  |